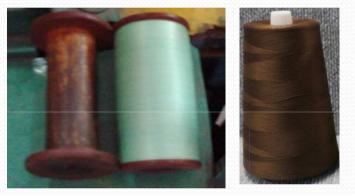

# 1. Hank should be wound on to a convenient form of bobbins/cone/cheese.

### **Bobins/Cone**