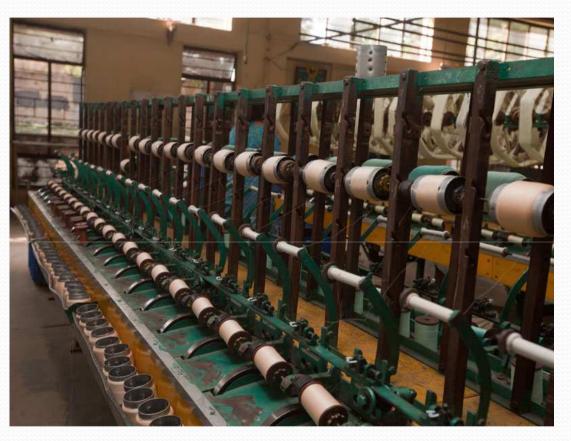

i.e., 0.5% soap & 2% coconut oil

#### Followed by semidrying under shade



12 June 2023



#### Semi Drying under shade within the factory premises





1. Mounting of Hank on the reel





4.Winding under progress on to double flanged bobbins which rotates by surface contact



5. Factory View Each machine consists of 50-100 units and it is double sides

The process where filaments or threads from two/three or more bobbins are wound together is called **doubling**.



Doubling



Doubling Machine with thread sensors stops the machine when any one thread breaks i.e., each filament pass through Thread guide and individual thread stop motion device









# **Heat Setting**

# Required in order to set the twist on the thread so that distribution of twist on the yarn is uniform.









## **Rewinding machine**



Acknowledgements to

#### INTERNET

FOR PICTURES and PHOTOGRAPHS

12 June 2023