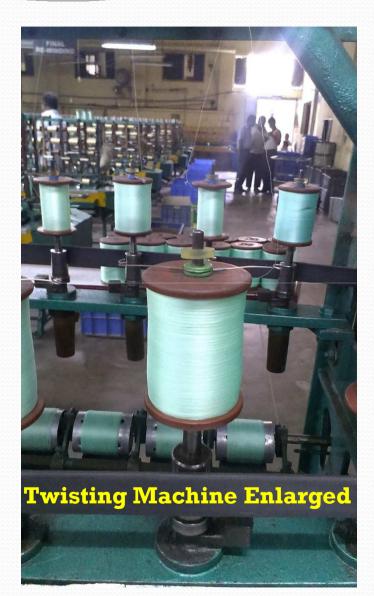

# **Steps in Silk Throwing**

- **1.Soaking and drying**
- 2.Winding
- 3. Doubling
- 4. Twisting
- **5. Heat setting**
- 6. Rewinding

**Soaking** Coconut oil is used as it makes the fabric soft & temporary coloring. The temporary coloring is done for identifying the warps and the wefts.