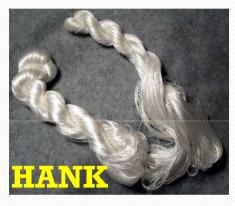

# Silk Throwing

## Dr. Mahesha H B

Professor and HOD Department of Sericulture Yuvaraja's College, University of Mysore, Mysuru, India



Throwing means twisting before weaving through series of operations.

The term THROW means to twist or spin

## Two types of yarns used in the weaving sector.

Raw silk - Reeled silk directly from cocoons
Spun silk - Produced out of silk waste

# **Objectives**

# 1. Hank should be wound on to a convenient form of bobbins/cone/cheese.







### **Bobins/Cone**

### 2. In this process defects such as loose ends, long knots, gum spots *etc.*, will be avoided.

# **Steps in Silk Throwing**

- **1.Soaking and drying**
- 2.Winding
- 3. Doubling
- 4. Twisting
- **5. Heat setting**
- 6. Rewinding

**Soaking** Coconut oil is used as it makes the fabric soft & temporary coloring. The temporary coloring is done for identifying the warps and the wefts.

Silk hanks should be soaked in mild soap and oil solution

i.e., 0.5% soap & 2% coconut oil

#### Followed by semidrying under shade



12 June 2023



#### Semi Drying under shade within the factory premises





1. Mounting of Hank on the reel





4.Winding under progress on to double flanged bobbins which rotates by surface contact



5. Factory View Each machine consists of 50