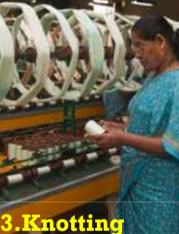

#### Semi Drying under shade within the factory premises

1. Mounting of Hank on the reel

4.Winding under progress on to double flanged bobbins which rotates by surface contact

5. Factory View Each machine consists of 50-100 units and it is double sides