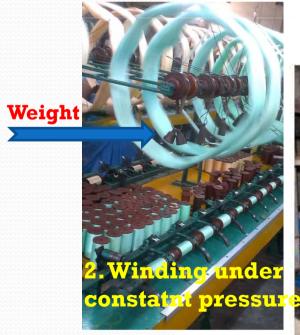

#### Semi Drying under shade within the factory premises

1. Mounting of Hank on the reel

4.Winding under progress on to double flanged bobbins which rotates by surface contact

5. Factory View Each machine consists of 50-100 units and it is double sides