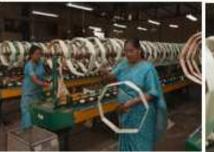

#### Semi Drying under shade within the factory premises

1. Mounting of Hank on the reel

4.Winding under progress on to double flanged bobbins which rotates by surface contact

5. Factory View Each machine consists of 50-100 units and it is double sides