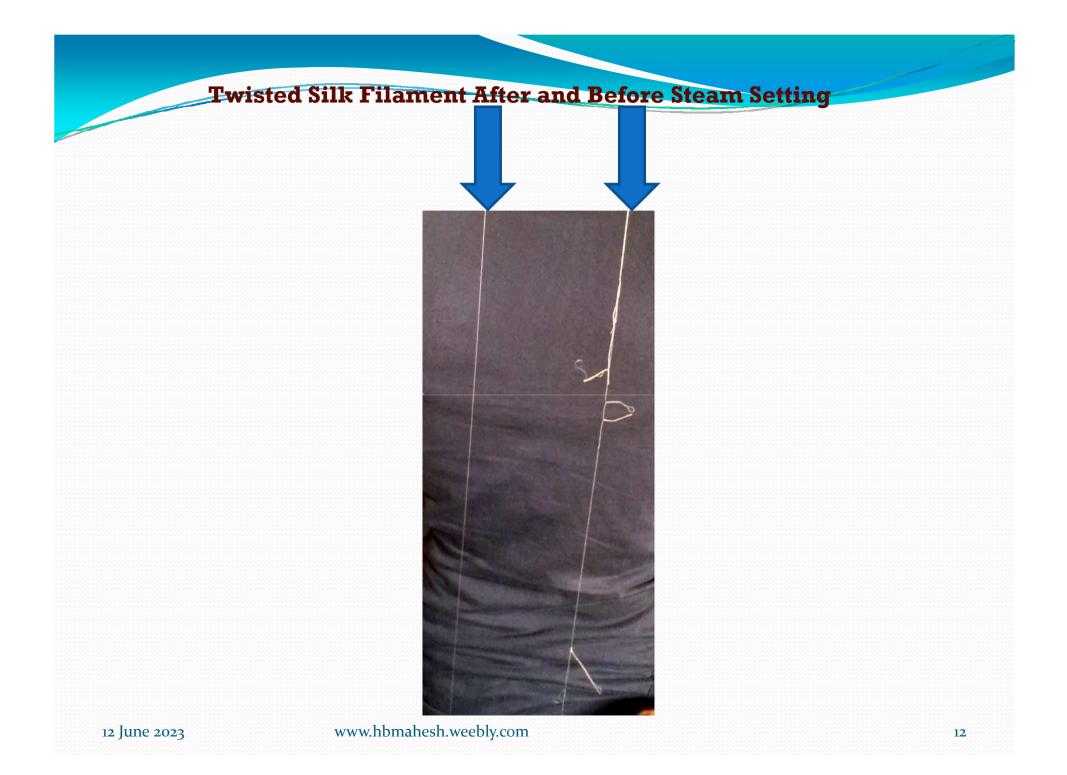

# **Heat Setting**

# Required in order to set the twist on the thread so that distribution of twist on the yarn is uniform.