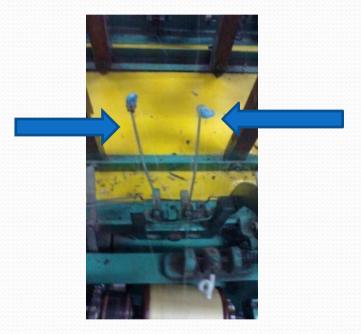

The process where filaments or threads from two/three or more bobbins are wound together is called **doubling**.

Doubling

Doubling Machine with thread sensors stops the machine when any one thread breaks i.e., each filament pass through Thread guide and individual thread stop motion device