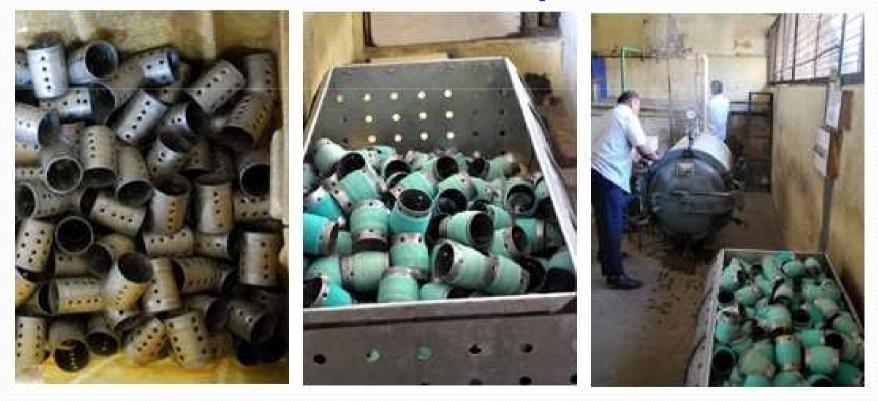

# **Heat Setting**

# Required in order to set the twist on the thread so that distribution of twist on the yarn is uniform.