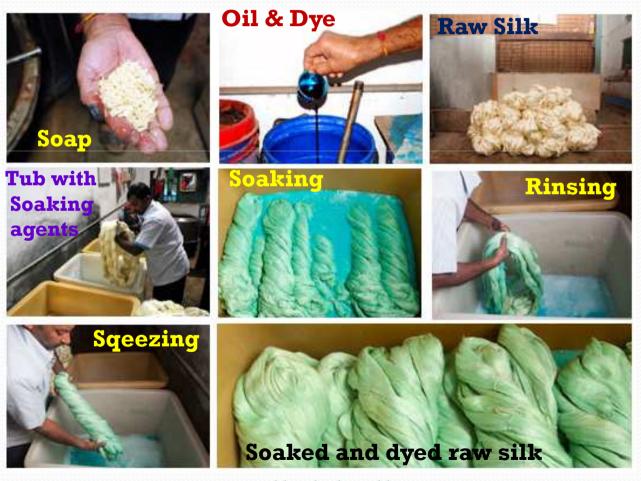

# **Steps in Silk Throwing**

- **1.Soaking and drying**
- 2.Winding
- 3. Doubling
- 4. Twisting
- **5. Heat setting**
- 6. Rewinding

**Soaking** Coconut oil is used as it makes the fabric soft & temporary coloring. The temporary coloring is done for identifying the warps and the wefts.

Silk hanks should be soaked in mild soap and oil solution

i.e., 0.5% soap & 2% coconut oil

#### Followed by semidrying under shade

12 June 2023