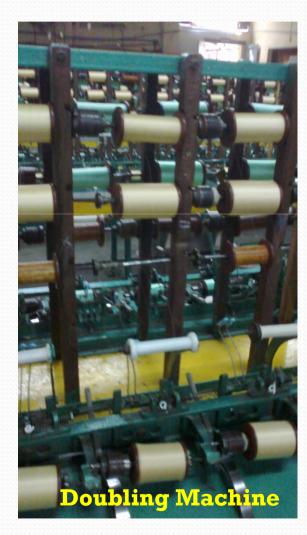

The process where filaments or threads from two/three or more bobbins are wound together is called **doubling**.

Doubling

Doubling Machine with thread sensors stops the machine when any one thread breaks i.e., each filament pass through Thread guide and individual thread stop motion device