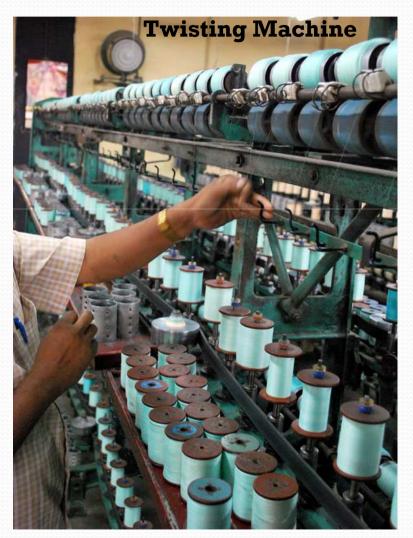

# **Steps in Silk Throwing**

- **1.Soaking and drying**
- 2.Winding
- 3. Doubling
- 4. Twisting
- **5. Heat setting**
- 6. Rewinding

**Soaking** Coconut oil is used as it makes the fabric soft & temporary coloring. The temporary coloring is done for identifying the warps and the wefts.